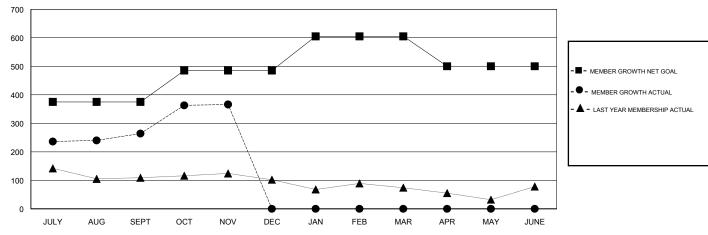

# GOALS AND ACTUAL MEMBERS CUMULATIVE

| DROPPED CLUBS: 0  DROPPED MEMBERS |    | 50 CLUBS OF 73 ADDED 1 OR MORE<br>NEW MEMBERS | GENDER DISTRIBUTION  MALE 2,320 (69.05%)  FEMALE 1,040 (30.95%)  Women Percentage Fiscal Year Goal: 30% |  |       |
|-----------------------------------|----|-----------------------------------------------|---------------------------------------------------------------------------------------------------------|--|-------|
| DECEASED                          | 5  | CLICK HERE FOR CUMULATIVE                     | TOTAL FAMILY UNIT MEMBERS                                                                               |  | 1,460 |
| CLUB CANCELLED 0 OTHER 60         |    | MEMBERSHIP DATA                               |                                                                                                         |  | 839   |
|                                   |    |                                               | FAMILY MEMBERS PAYING HALF DUES                                                                         |  | 839   |
| TOTAL                             | 65 |                                               |                                                                                                         |  |       |

# LOCATION INDIA

**GMT CA** 

|                       | Club          | s         |               | Members               |                           |                         |                                              |  |
|-----------------------|---------------|-----------|---------------|-----------------------|---------------------------|-------------------------|----------------------------------------------|--|
| RESULTS FOR 2018-2019 |               |           |               | RESULTS FOR 2018-2019 |                           |                         |                                              |  |
| QUARTER               | NEW CLUB GOAL | NEW CLUBS | DROPPED CLUBS | QUARTER               | MEMBER GROWTH NET<br>GOAL | MEMBER GROWTH<br>ACTUAL | DROPPED MEMBERS ACTUAL (including transfers) |  |
| JULY/AUG/SEPT         | 10            | 7         | 0             | JULY/AUG/SEPT         | 375                       | 315                     | 46                                           |  |
| OCT/NOV/DEC           | 5             | 2         | 0             | OCT/NOV/DEC           | 110                       | 121                     | 19                                           |  |
| JAN/FEB/MAR           | 3             | 0         | 0             | JAN/FEB/MAR           | 120                       | 0                       | 0                                            |  |
| APR/MAY/JUNE          | 2             | 0         | 0             | APR/MAY/JUNE          | -105                      | 0                       | 0                                            |  |