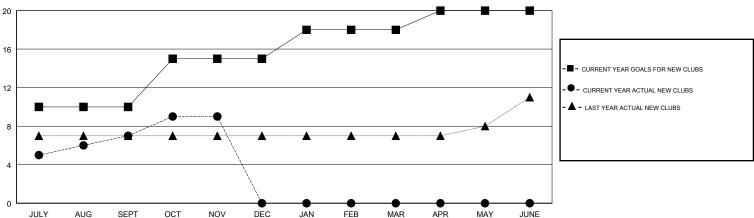

# GOALS AND ACTUAL NEW CLUBS CUMULATIVE

# LOCATION INDIA

**GMT CA** 

|                       | Club          | s         |               | Members               |                           |                         |                                              |  |
|-----------------------|---------------|-----------|---------------|-----------------------|---------------------------|-------------------------|----------------------------------------------|--|
| RESULTS FOR 2018-2019 |               |           |               | RESULTS FOR 2018-2019 |                           |                         |                                              |  |
| QUARTER               | NEW CLUB GOAL | NEW CLUBS | DROPPED CLUBS | QUARTER               | MEMBER GROWTH NET<br>GOAL | MEMBER GROWTH<br>ACTUAL | DROPPED MEMBERS ACTUAL (including transfers) |  |
| JULY/AUG/SEPT         | 10            | 7         | 0             | JULY/AUG/SEPT         | 375                       | 315                     | 46                                           |  |
| OCT/NOV/DEC           | 5             | 2         | 0             | OCT/NOV/DEC           | 110                       | 121                     | 19                                           |  |
| JAN/FEB/MAR           | 3             | 0         | 0             | JAN/FEB/MAR           | 120                       | 0                       | 0                                            |  |
| APR/MAY/JUNE          | 2             | 0         | 0             | APR/MAY/JUNE          | -105                      | 0                       | 0                                            |  |